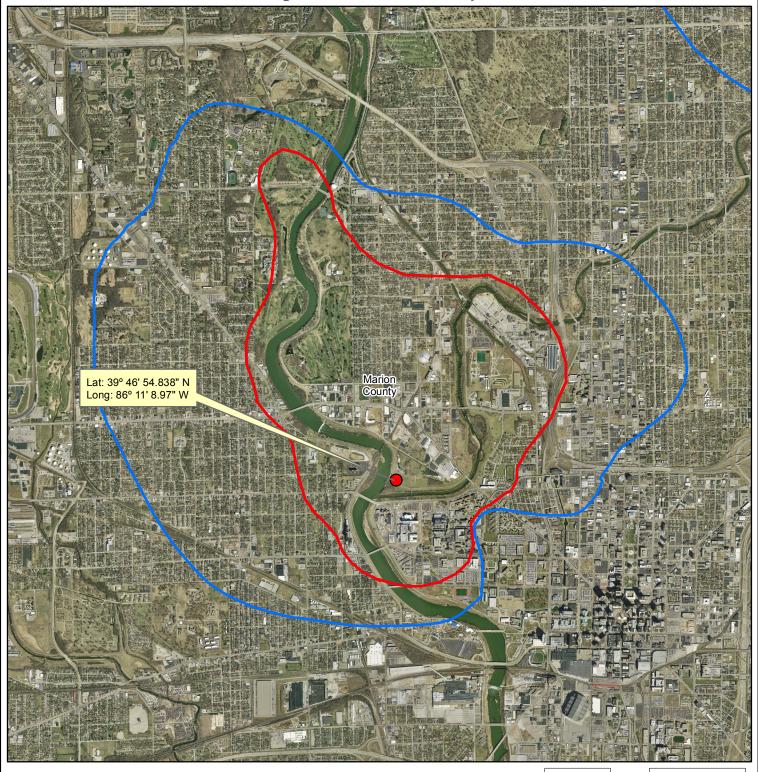

## Wellhead Protection Areas, Riverside Ground Water Contamination Indianapolis, Marion County, Indiana

Site Vicinity ١70 170

This map is intended to serve as an aid in graphic representation only. This information is not warranted for accuracy or other purposes. Mapped By: Shane Moore, Office of Land Quality Date:05/26/2015

## <u>Document</u> - Well Head Protection Area Reference 60

- RS 29 Reference 4, pages 71-74

Orthophotography - Obtained from Indiana Map Framework Data

(www.indianamap.org)

Map Projection: UTM Zone 16 N Map Datum: NAD83