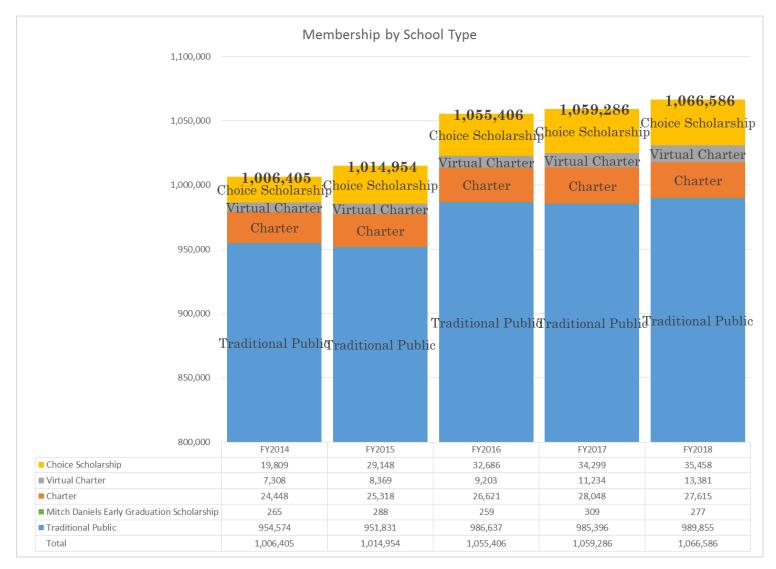

Table 1 below show statewide membership counts for fiscal year 2014-fiscal year 2018.

| Table 1: Average Daily Membership (ADM) and Scholarship Totals |            |            |              |              |              |  |  |
|----------------------------------------------------------------|------------|------------|--------------|--------------|--------------|--|--|
|                                                                | FY2014     | FY2015     | FY2016       | FY2017       | FY2018       |  |  |
| School Corporation Fall ADM                                    | 989,696.28 | 988,647.02 | 1,024,916.24 | 1,027,134.65 | 1,030,851.32 |  |  |
| School Corporation Spring ADM                                  | 982,965.11 | 982,388.84 | 1,020,006.00 | 1,022,221.38 | 1,022,310.88 |  |  |
| Choice Scholarships                                            | 19,809.00  | 29,148.00  | 32,686.00    | 34,299.00    | 35,458.00    |  |  |
| Mitch Daniels Early Graduation Scholarship                     | 265.00     | 288.00     | 259.00       | 309.00       | 277.00       |  |  |

The following chart shows the average of the fall and spring ADM and the scholarship counts.

The following chart shows the average of the fall and spring ADM by Metropolitan, Suburban, Rural, Town, and Virtual Charter, as traditionally defined by the Department.

Appendix A provides a breakdown of the statewide totals for membership by school corporation from fiscal years 2014 through 2018.