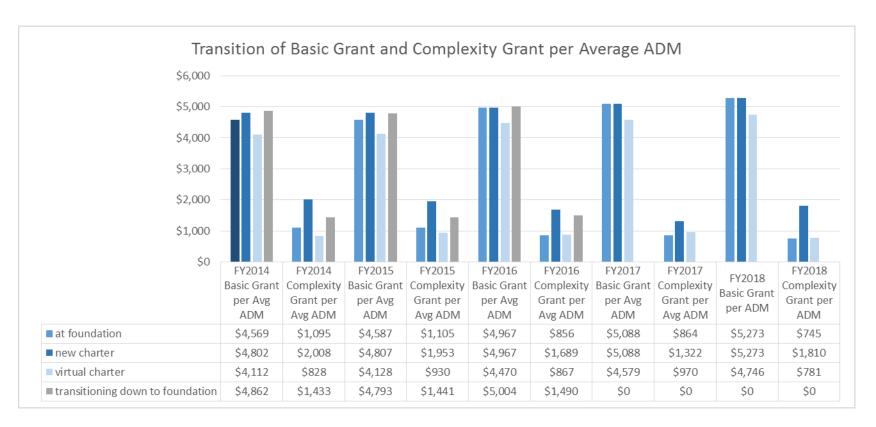

In fiscal years 2014 and 2015, many school corporations were transitioning to the foundation basic grant amount per student. The distribution of Basic Grants and Complexity Grants for the school corporations in the various stages of transition are shown in Table 23 to Table 27:

| Table 23: FY2014 Basic Grant and Complexity Grant by Transition Type |                    |                            |  |  |
|----------------------------------------------------------------------|--------------------|----------------------------|--|--|
|                                                                      | FY2014 Basic Grant | FY2014 Complexity Grant    |  |  |
| at foundation                                                        | \$3,584,020,937    | \$859,035,701              |  |  |
| new charter                                                          | \$5,289,404        | \$2,212,218                |  |  |
|                                                                      | \$940,826,481      | \$2,212,213 $$277,197,527$ |  |  |
| transitioning down to foundation                                     | . , , ,            |                            |  |  |
| virtual charter                                                      | \$30,052,255       | \$6,053,904                |  |  |
| Total                                                                | \$4,560,189,077    | \$1,144,499,350            |  |  |

| Table 24: FY2015 Basic Gr        | Table 24: FY2015 Basic Grant and Complexity Grant by Transition Type |                         |  |  |  |  |
|----------------------------------|----------------------------------------------------------------------|-------------------------|--|--|--|--|
|                                  | FY2015 Basic Grant                                                   | FY2015 Complexity Grant |  |  |  |  |
| at foundation                    | \$3,610,757,909                                                      | \$869,610,619           |  |  |  |  |
| new charter                      | \$3,176,002                                                          | \$1,290,462             |  |  |  |  |
| transitioning down to foundation | \$907,418,489                                                        | \$272,725,794           |  |  |  |  |
| virtual charter                  | \$34,550,776                                                         | \$7,781,491             |  |  |  |  |
| Total                            | \$4,555,903,176                                                      | \$1,151,408,366         |  |  |  |  |

| Table 25: FY2016 Basic Grant and Complexity Grant by Transition Type |                    |                         |  |  |  |
|----------------------------------------------------------------------|--------------------|-------------------------|--|--|--|
|                                                                      | FY2016 Basic Grant | FY2016 Complexity Grant |  |  |  |
| at foundation                                                        | \$4,909,478,453    | \$846,128,146           |  |  |  |
| new charter (at foundation)                                          | \$10,842,964       | \$3,688,094             |  |  |  |
| transitioning down to foundation                                     | \$113,364,640      | \$33,755,614            |  |  |  |
| virtual charter                                                      | \$41,140,171       | \$7,982,437             |  |  |  |
| Total                                                                | \$5,074,826,228    | \$891,554,291           |  |  |  |

| Table 26: FY2017 Basic Grant and Complexity Grant by Transition Type |                    |                         |  |  |  |
|----------------------------------------------------------------------|--------------------|-------------------------|--|--|--|
|                                                                      | FY2017 Basic Grant | FY2017 Complexity Grant |  |  |  |
| at foundation                                                        | \$5,153,839,638    | \$875,500,046           |  |  |  |
| new charter (at foundation)                                          | \$2,571,984        | \$668,186               |  |  |  |
| transitioning down to foundation                                     | \$0                | \$0                     |  |  |  |
| virtual charter                                                      | \$51,442,734       | \$10,895,131            |  |  |  |
| Total                                                                | \$5,207,854,356    | \$887,063,363           |  |  |  |

| Table 27: FY2018 Basic Gra       | ant and Complexity Gran | nt by Transition Type   |
|----------------------------------|-------------------------|-------------------------|
|                                  | FY2018 Basic Grant      | FY2018 Complexity Grant |
| at foundation                    | \$5,363,771,110         | \$757,606,798           |
| new charter (at foundation)      | \$1,349,888             | \$463,253               |
| transitioning down to foundation | \$0                     | \$0                     |
| virtual charter                  | \$63,502,212            | \$10,452,659            |
| Total                            | \$5,428,623,210         | \$768,522,710           |