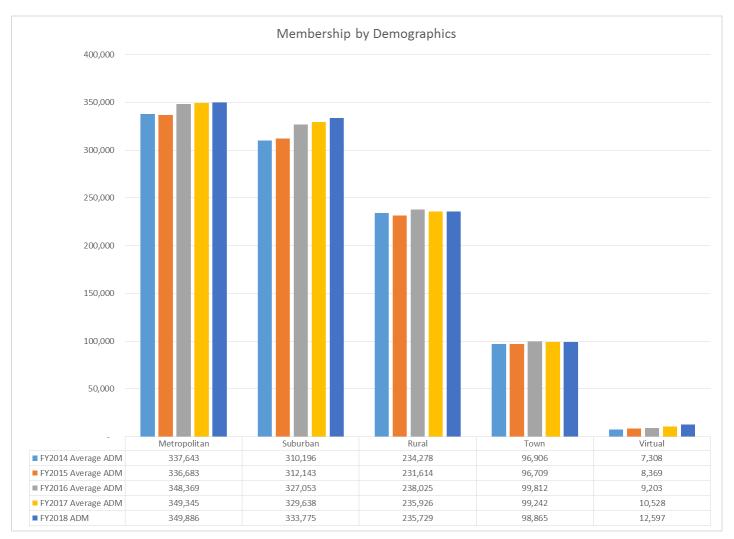

The following chart shows the average of the fall and spring ADM and the scholarship counts.

The following chart shows the average of the fall and spring ADM by Metropolitan, Suburban, Rural, Town, and Virtual Charter, as traditionally defined by the Department.