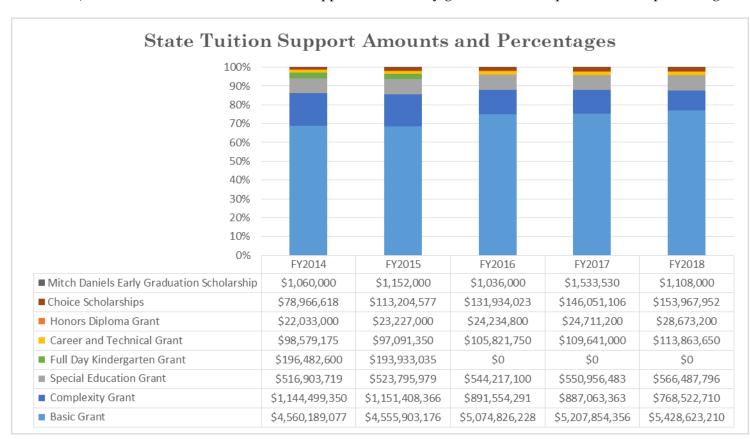

Statewide, the breakdown of State Tuition Support is shown by grant/scholarship amount and percentage in Tables 21 and 22

|                                            | Table 21: State Tuition Support Totals |                 |                 |                 |                 |  |  |
|--------------------------------------------|----------------------------------------|-----------------|-----------------|-----------------|-----------------|--|--|
|                                            | FY2014                                 | FY2015          | FY2016          | FY2017          | FY2018          |  |  |
| Basic Grant                                | \$4,560,189,077                        | \$4,555,903,176 | \$5,074,826,228 | \$5,207,854,356 | \$5,428,623,210 |  |  |
| Honors Diploma Grant                       | \$22,033,000                           | \$23,227,000    | \$24,234,800    | \$24,711,200    | \$28,673,200    |  |  |
| Special Education Grant                    | \$516,903,719                          | \$523,795,979   | \$544,217,100   | \$550,956,483   | \$566,487,796   |  |  |
| Career and Technical Grant                 | \$98,579,175                           | \$97,091,350    | \$105,821,750   | \$109,641,000   | \$113,863,650   |  |  |
| Complexity Grant                           | \$1,144,499,350                        | \$1,151,408,366 | \$891,554,291   | \$887,063,363   | \$768,522,710   |  |  |
| Full Day Kindergarten Grant                | \$196,482,600                          | \$193,933,035   | \$0             | \$0             | \$0             |  |  |
| Subtotal: State Tuition Support            | \$6,538,686,921                        | \$6,545,358,906 | \$6,640,654,169 | \$6,780,226,402 | \$6,906,170,566 |  |  |
| Choice Scholarships                        | \$78,966,618                           | \$113,204,577   | \$131,934,023   | \$146,051,106   | \$153,967,952   |  |  |
| Mitch Daniels Early Graduation Scholarship | \$1,060,000                            | \$1,152,000     | \$1,036,000     | \$1,533,530     | \$1,108,000     |  |  |
| Grand Total                                | \$6,618,713,540                        | \$6,659,715,483 | \$6,773,624,192 | \$6,927,811,038 | \$7,061,246,518 |  |  |

| Table 22: State Tuition Support Percentages |         |         |         |         |         |
|---------------------------------------------|---------|---------|---------|---------|---------|
|                                             | FY2014  | FY2015  | FY2016  | FY2017  | FY2018  |
| Basic Grant                                 | 68.90%  | 68.41%  | 74.92%  | 75.17%  | 76.88%  |
| Honors Diploma Grant                        | 0.33%   | 0.35%   | 0.36%   | 0.36%   | 0.41%   |
| Special Education Grant                     | 7.81%   | 7.87%   | 8.03%   | 7.95%   | 8.02%   |
| Career and Technical Grant                  | 1.49%   | 1.46%   | 1.56%   | 1.58%   | 1.61%   |
| Complexity Grant                            | 17.29%  | 17.29%  | 13.16%  | 12.80%  | 10.88%  |
| Full Day Kindergarten Grant                 | 2.97%   | 2.91%   | 0.00%   | 0.00%   | 0.00%   |
| Choice Scholarships                         | 1.19%   | 1.70%   | 1.95%   | 2.11%   | 2.18%   |
| Mitch Daniels Early Graduation Scholarship  | 0.02%   | 0.02%   | 0.02%   | 0.02%   | 0.02%   |
|                                             | 100.00% | 100.00% | 100.00% | 100.00% | 100.00% |