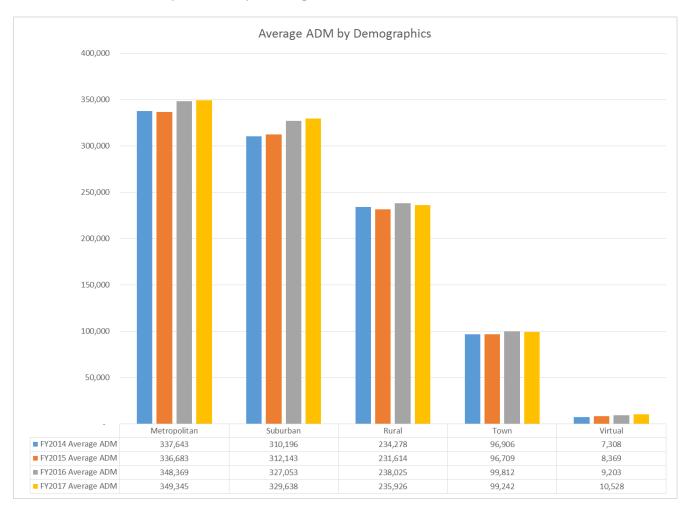

The following chart shows the average of the fall and spring ADM and the scholarship counts.

The following chart shows the average of the fall and spring ADM by Metropolitan, Suburban, Rural, Town, and Virtual Charter, as traditionally defined by the Department.