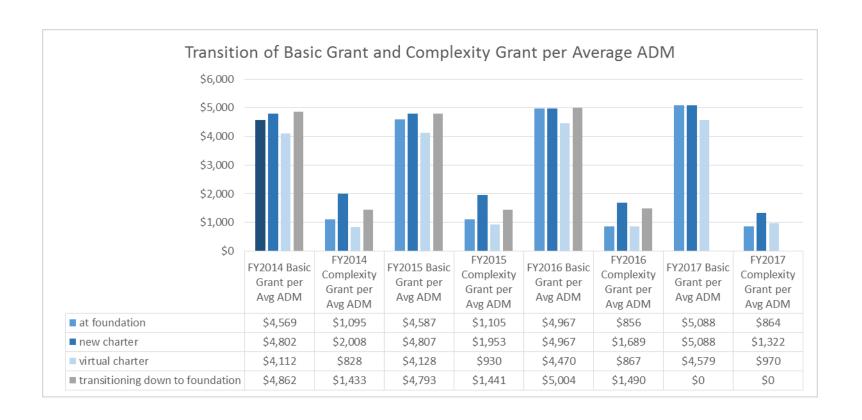

In fiscal years FY2014 and FY2015, many school corporations were transitioning to the foundation basic grant amount per student. The distribution of basic grants and complexity grants for the school corporations in the various stages of transition are shown in Table 21 to Table 24:

| Table 21: FY2014 Basic Grant and Complexity Grant by Transition Type |                    |                         |  |  |  |
|----------------------------------------------------------------------|--------------------|-------------------------|--|--|--|
|                                                                      | EN2014 D C         | EW2014 C 1 14 C         |  |  |  |
|                                                                      | FY2014 Basic Grant | FY2014 Complexity Grant |  |  |  |
| at foundation                                                        | \$3,584,020,937    | \$859,035,701           |  |  |  |
| new charter                                                          | \$5,289,404        | \$2,212,218             |  |  |  |
| transitioning down to foundation                                     | \$940,826,481      | \$277,197,527           |  |  |  |
| virtual charter                                                      | \$30,052,255       | \$6,053,904             |  |  |  |
| Total                                                                | \$4,560,189,077    | \$1,144,499,350         |  |  |  |

| Table 22: FY2015 Basic Grant and Complexity Grant by Transition Type |                    |                         |  |  |
|----------------------------------------------------------------------|--------------------|-------------------------|--|--|
|                                                                      | FY2015 Basic Grant | FY2015 Complexity Grant |  |  |
| at foundation                                                        | \$3,610,757,909    | \$869,610,619           |  |  |
| new charter                                                          | \$3,176,002        | \$1,290,462             |  |  |
| transitioning down to foundation                                     | \$907,418,489      | \$272,725,794           |  |  |
| virtual charter                                                      | \$34,550,776       | \$7,781,491             |  |  |
| Total                                                                | \$4,555,903,176    | \$1,151,408,366         |  |  |

| Table 23: FY2016 Basic Grant and Complexity Grant by Transition Type |                    |                         |  |  |
|----------------------------------------------------------------------|--------------------|-------------------------|--|--|
|                                                                      | FY2016 Basic Grant | FY2016 Complexity Grant |  |  |
| at foundation                                                        | \$4,909,478,453    | \$846,128,146           |  |  |
| new charter (at foundation)                                          | \$10,842,964       | \$3,688,094             |  |  |
| transitioning down to foundation                                     | \$113,364,640      | \$33,755,614            |  |  |
| virtual charter                                                      | \$41,140,171       | \$7,982,437             |  |  |
| Total                                                                | \$5,074,826,228    | \$891,554,291           |  |  |

| Table 24: FY2017 Basic Grant and Complexity Grant by Transition Type |                 |               |  |  |
|----------------------------------------------------------------------|-----------------|---------------|--|--|
| FY2017 Basic Grant FY2017 Complexity Gra                             |                 |               |  |  |
| at foundation                                                        | \$5,153,839,638 | \$875,500,046 |  |  |
| new charter (at foundation)                                          | \$2,571,984     | \$668,186     |  |  |
| transitioning down to foundation                                     | \$0             | \$0           |  |  |
| virtual charter                                                      | \$51,442,734    | \$10,895,131  |  |  |
| Total                                                                | \$5,207,854,356 | \$887,063,363 |  |  |