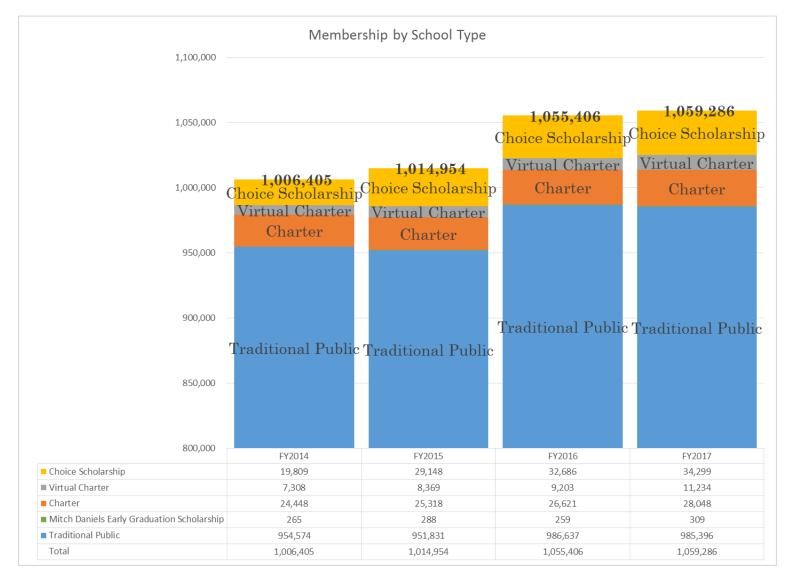

Table 1 below show statewide membership counts for FY2014-FY2016.

| Table 1: Average Daily Membership (ADM) and Scholarship Totals |            |            |              |              |  |
|----------------------------------------------------------------|------------|------------|--------------|--------------|--|
|                                                                | FY2014     | FY2015     | FY2016       | FY2017       |  |
| School Corporation Fall ADM                                    | 989,696.28 | 988,647.02 | 1,024,916.24 | 1,027,134.65 |  |
| School Corporation Spring ADM                                  | 982,965.11 | 982,388.84 | 1,020,006.00 | 1,022,221.38 |  |
| Choice Scholarships                                            | 19,809.00  | 29,148.00  | 32,686.00    | 34,299.00    |  |
| Mitch Daniels Early Graduation Scholarship                     | 265.00     | 288.00     | 259.00       | 309.00       |  |

The following chart shows the average of the fall and spring ADM and the scholarship counts.

The following chart shows the average of the fall and spring ADM by Metropolitan, Suburban, Rural, Town, and Virtual Charter, as traditionally defined by the Department.

Appendix A provides a breakdown of the statewide totals for membership by school corporation from FY2014 through FY2017.