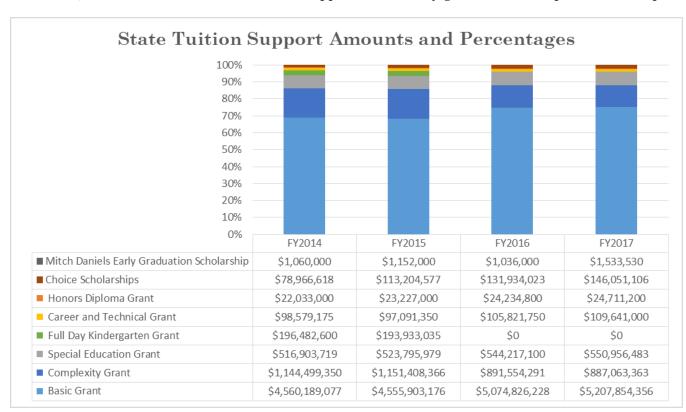

Statewide, the breakdown of State Tuition Support is shown by grant/scholarship amount and percentage in Tables 19 and 20

| Table 19: State Tuition Support Totals     |                 |                 |                 |                 |
|--------------------------------------------|-----------------|-----------------|-----------------|-----------------|
|                                            | FY2014          | FY2015          | FY2016          | FY2017          |
| Basic Grant                                | \$4,560,189,077 | \$4,555,903,176 | \$5,074,826,228 | \$5,207,854,356 |
| Honors Diploma Grant                       | \$22,033,000    | \$23,227,000    | \$24,234,800    | \$24,711,200    |
| Special Education Grant                    | \$516,903,719   | \$523,795,979   | \$544,217,100   | \$550,956,483   |
| Career and Technical Grant                 | \$98,579,175    | \$97,091,350    | \$105,821,750   | \$109,641,000   |
| Complexity Grant                           | \$1,144,499,350 | \$1,151,408,366 | \$891,554,291   | \$887,063,363   |
| Full Day Kindergarten Grant                | \$196,482,600   | \$193,933,035   | \$0             | \$0             |
| Subtotal: State Tuition Support            | \$6,538,686,921 | \$6,545,358,906 | \$6,640,654,169 | \$6,780,226,402 |
| Choice Scholarships                        | \$78,966,618    | \$113,204,577   | \$131,934,023   | \$146,051,106   |
| Mitch Daniels Early Graduation Scholarship | \$1,060,000     | \$1,152,000     | \$1,036,000     | \$1,533,530     |
| Grand Total                                | \$6,618,713,540 | \$6,659,715,483 | \$6,773,624,192 | \$6,927,811,038 |

| Table 20: State Tuition Support Percentages |         |         |         |         |
|---------------------------------------------|---------|---------|---------|---------|
|                                             | FY2014  | FY2015  | FY2016  | FY2017  |
| Basic Grant                                 | 68.90%  | 68.41%  | 74.92%  | 75.17%  |
| Honors Diploma Grant                        | 0.33%   | 0.35%   | 0.36%   | 0.36%   |
| Special Education Grant                     | 7.81%   | 7.87%   | 8.03%   | 7.95%   |
| Career and Technical Grant                  | 1.49%   | 1.46%   | 1.56%   | 1.58%   |
| Complexity Grant                            | 17.29%  | 17.29%  | 13.16%  | 12.80%  |
| Full Day Kindergarten Grant                 | 2.97%   | 2.91%   | 0.00%   | 0.00%   |
| Choice Scholarships                         | 1.19%   | 1.70%   | 1.95%   | 2.11%   |
| Mitch Daniels Early Graduation Scholarship  | 0.02%   | 0.02%   | 0.02%   | 0.02%   |
|                                             | 100.00% | 100.00% | 100.00% | 100.00% |