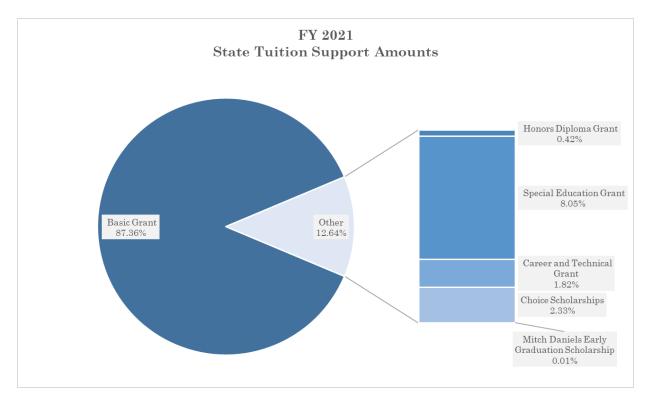

**Table 3** below shows state tuition support distribution percentages, broken down by grant, Choice Scholarship, and Mitch Daniels Early Graduation Scholarship from fiscal years 2017 to 2021.

| Tabl                                       | e 3: State Tuition | Support Percenta | ges     |                    |             |
|--------------------------------------------|--------------------|------------------|---------|--------------------|-------------|
| State Tuition Support/Scholarship          | FY2017             | FY2018           | FY2019  | FY2020             | FY2021      |
| Basic Grant                                | 75.17%             | 76.88%           | 76.82%  | 87.15%             | 87.36%      |
| Honors Diploma Grant                       | 0.36%              | 0.41%            | 0.41%   | 0.42%              | 0.42%       |
| Special Education Grant                    | 7.95%              | 8.02%            | 8.14%   | 8.16%              | 8.05%       |
| Career and Technical Grant                 | 1.58%              | 1.61%            | 1.69%   | 1.89%              | 1.82%       |
| Complexity Grant                           | 12.80%             | 10.88%           | 10.67%  | Component within I | Basic Grant |
| Subtotal: State Tuition Support            | 97.87%             | 97.80%           | 97.73%  | 97.61%             | 97.65%      |
| Choice Scholarships                        | 2.11%              | 2.18%            | 2.26%   | 2.37%              | 2.33%       |
| Mitch Daniels Early Graduation Scholarship | 0.02%              | 0.02%            | 0.01%   | 0.02%              | 0.01%       |
|                                            | 100.00%            | 100.00%          | 100.00% | 100.00%            | 100.00%     |

The following chart shows the breakdown of State Tuition Support by grant, as well as Choice Scholarship and Mitch Daniels Early Graduation Scholarship percentages for fiscal year 2021.