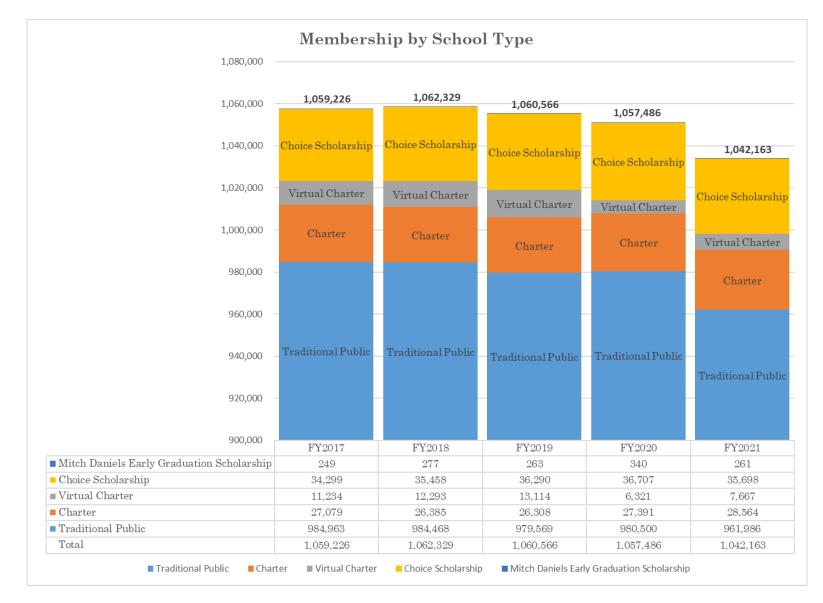

| Table 4: Average Daily Membership (ADM) and Scholarship Totals |           |           |           |           |           |
|----------------------------------------------------------------|-----------|-----------|-----------|-----------|-----------|
| ADM/Scholarship                                                | FY2017    | FY2018    | FY2019    | FY2020    | FY2021    |
| School Corporation Fall ADM                                    | 1,027,135 | 1,030,851 | 1,028,177 | 1,023,851 | 1,008,974 |
| School Corporation Spring ADM                                  | 1,022,221 | 1,022,337 | 1,019,849 | 1,017,027 | 1,003,434 |
| School Corporation Average ADM                                 | 1,024,678 | 1,026,594 | 1,024,013 | 1,020,439 | 1,006,204 |
| Choice Scholarships                                            | 34,299    | 35,458    | 36,290    | 36,707    | 35,698    |
| Mitch Daniels Early Graduation Scholarship                     | 249       | 277       | 263       | 340       | 261       |
| Total                                                          | 1,059,226 | 1,062,329 | 1,060,566 | 1,057,486 | 1,042,163 |

**Table 4** below shows statewide membership counts for fiscal years 2017 to 2021.

The following chart shows statewide average membership counts for fiscal years 2017 to 2021.

The following chart shows the statewide average membership counts by metropolitan, suburban, rural, town, and virtual charter, as traditionally defined by IDOE for fiscal year 2021.