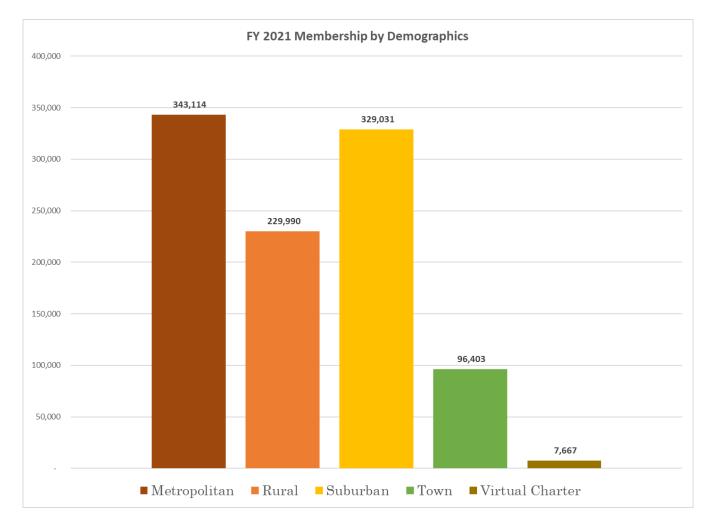

**Table 4** below shows statewide membership counts for fiscal years 2017 to 2021.

The following chart shows statewide average membership counts for fiscal years 2017 to 2021.

The following chart shows the statewide average membership counts by metropolitan, suburban, rural, town, and virtual charter, as traditionally defined by IDOE for fiscal year 2021.