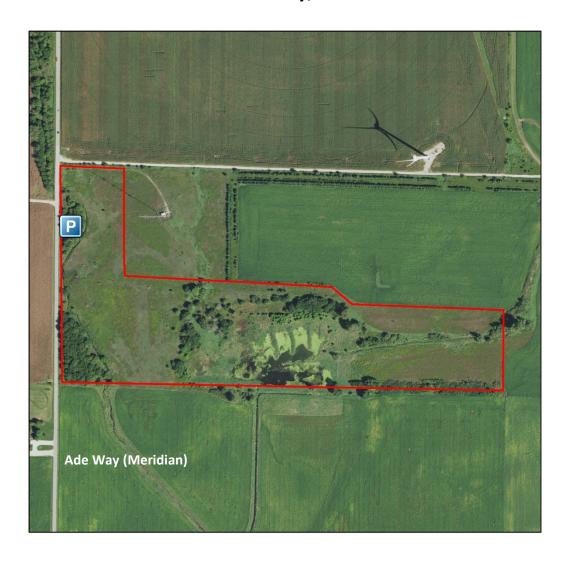

## Pointer Ridge Game Bird Area Benton County, Indiana

Pointer Ridge Game Bird Area is a 40-acre property. This property was purchased in 2014 with Game Bird Habitat Stamp funds and Bicentennial Nature Trust dollars, along with donations provided by Pheasants Forever and the National Wild Turkey Federation.

Directions: From Fowler, go south on Meridian Rd. (Ade Way). Travel approximately 3 miles and the property will be on the east side of the road. Park by the wooden sign.

GPS coordinates for the parking area: (40.569176, -87.323027). All boundaries on the map are approximate.