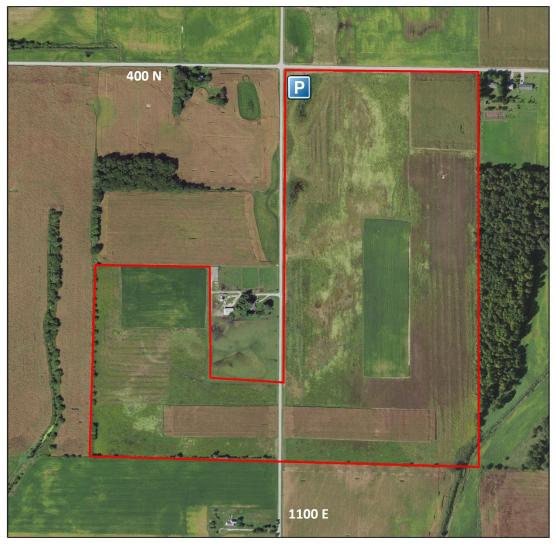

Directions: From Monticello, travel north on S.R. 39 for 4 miles to C.R. 400 N. Turn right (east) onto 400 N. and continue 4 ½ miles to C.R. 1100 E. Park by the wooden sign in the southeast corner of the intersection.

GPS coordinates for the parking area: (40.783174, -86.909966). All boundaries on the map are approximate.