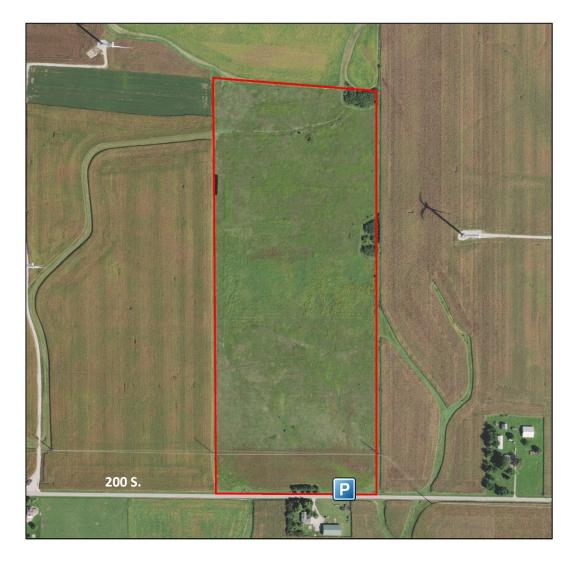

## **Benton County, Indiana**

Hawkins Game Bird Area is a 60-acre property. It was purchased by the Division of Fish & Wildlife in 1987 with Game Bird Habitat Stamp funds. The site is predominantly grass.

Directions: From Fowler, travel south on Meridian Rd. (Adeway) to 200 S. Turn west onto 200 S. and travel 1 ½ miles. The property will be on the north side of the road. Park by the wooden sign.

GPS coordinates for the parking area: (40.579183, -87.347188). All boundaries on the map are approximate.