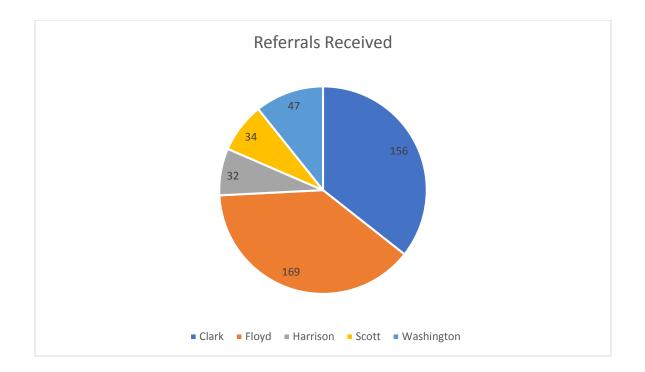

#### Referrals Received 2020-2021

|                          | July | August | September | October | November | December | January | February | March | April | May | June | Total |
|--------------------------|------|--------|-----------|---------|----------|----------|---------|----------|-------|-------|-----|------|-------|
| Clark                    | 12   | 12     | 13        | 23      | 22       | 16       | 11      | 29       | 18    |       |     |      | 156   |
| Floyd                    | 17   | 18     | 18        | 18      | 15       | 16       | 18      | 23       | 26    |       |     |      | 169   |
| Harrison                 | 6    | 2      | 2         | 4       | 2        | 3        | 3       | 8        | 2     |       |     |      | 32    |
| Scott                    | 2    | 2      | 3         | 7       | 3        | 3        | 0       | 9        | 5     |       |     |      | 34    |
| Washington               | 2    | 5      | 7         | 7       | 7        | 3        | 6       | 4        | 6     |       |     |      | 47    |
| Total:                   | 39   | 39     | 43        | 59      | 49       | 41       | 38      | 73       | 57    |       |     |      | 438   |
| Fiscal Year<br>2019-2020 | 44   | 56     | 47        | 55      | 40       | 37       | 35      | 52       | 52    | 33    | 41  | 33   | 525   |