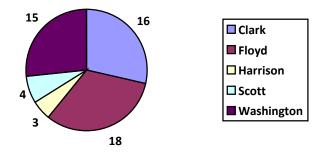

# **Current Open Referrals**

| County     | Referrals | Percentages<br>(%) | Service Level |
|------------|-----------|--------------------|---------------|
| Clark      | 16        | 33%                | HBCW (16)     |
| Floyd      | 18        | 38%                | HBCW (18)     |
| Harrison   | 3         | 6%                 | HBCW (3)      |
| Scott      | 4         | 8%                 | HBCW (4)      |
| Washington | 7         | 15%                | HBCW (7)      |
| Total      | 48        | 100%               |               |

#### Current Open Referrals