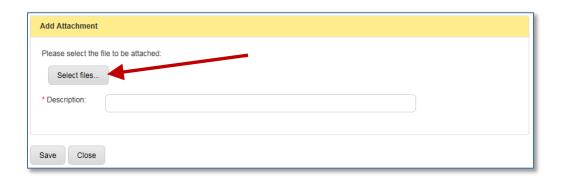

e. The **Case Information** page will open. Click **Add Attachment** on the right side under **Quick Links**.

f. Click the Select files button to go find the electronic file on your computer to be attached. Make sure it's named correctly using the specific naming format mentioned earlier in Step 1 (e.g.: Date of Service\_Service\_Client name) or for CMHI attachments (Date of Service\_Service\_Component\_Client name) or for Residential attachments (Date of Service\_Placement\_Component\_Client name).

g. When you select the file, it will appear in the box.