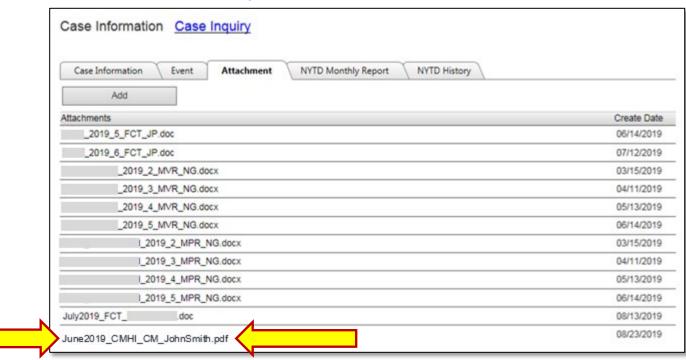

#### **Residential Provider Service Example:**

i. Once the document is saved, it can be viewed on the **Case Information** page "**Attachment**" tab.

### **CMHI Provider Service Example:**