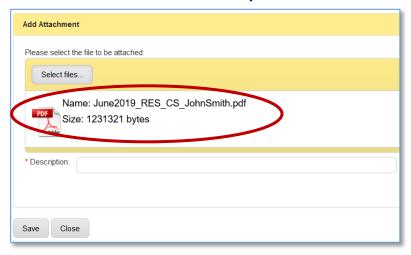

## **Residential Provider Service Example:**

h. In the **Description** field, enter a short description of what the document is. Then click **Save.** 

Residential providers <u>must</u> save each required document using the following format as: "Date of Service\_Type of Placement\_Component\_Client name". See examples below.

- 2. Case documents must be attached in KidTraks on the Case Information page.
  - a. Login to your KidTraks account with your Username and Password.