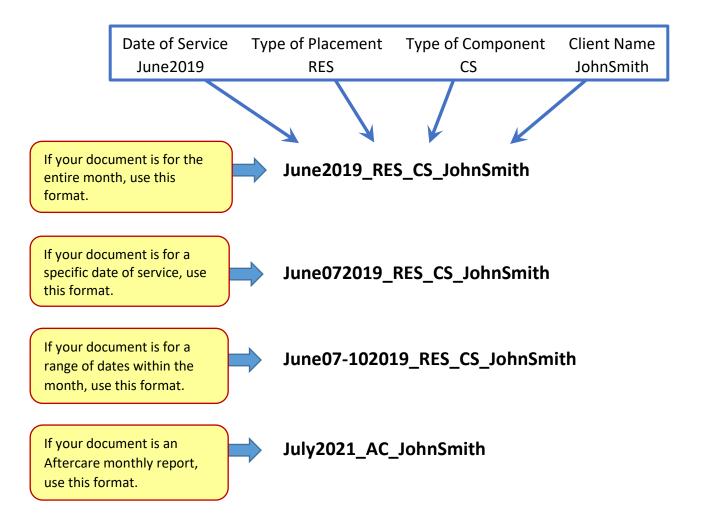

Residential providers <u>must</u> save each required document using the following format as: "Date of Service\_Type of Placement\_Component\_Client name". See examples below.

- 2. Case documents must be attached in KidTraks on the Case Information page.
  - a. Login to your KidTraks account with your Username and Password.