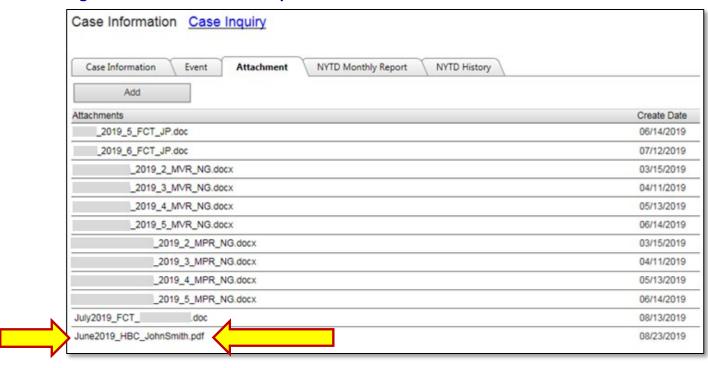

#### **Residential Provider Service Example:**

i. Once the document is saved, it can be viewed on the **Case Information** page "**Attachment**" tab.

#### **Residential Provider Service Example:**

- 3. The system will take you back to the Case Information page where you can either logout or continue attaching any remaining required case documents.
- 4. When completed, your invoice can now be submitted for review.

## **Deleting Attachments**

Uploaded attachments can be deleted by selecting the "X" for that attachment line on the Case Information page "Attachment" tab.