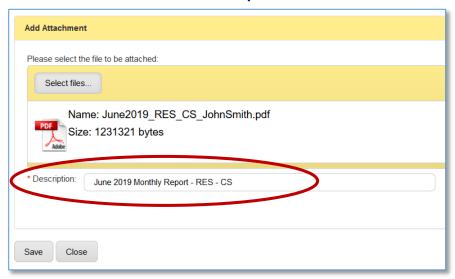

e. The **Case Information** page will open. Click **Add Attachment** on the right side under **Quick Links**.

f. Click the Select files button to go find the electronic file on your computer to be attached. Make sure it's named correctly using the specific naming format mentioned earlier in Step 1 (e.g.: Date of Service\_Service\_Client name) or for CMHI attachments (Date of Service\_Service\_Component\_Client name) or for Residential attachments (Date of Service\_Placement\_Component\_Client name).

## **Residential Provider Service Example:**

h. In the **Description** field, enter a short description of what the document is. Then click **Save.** 