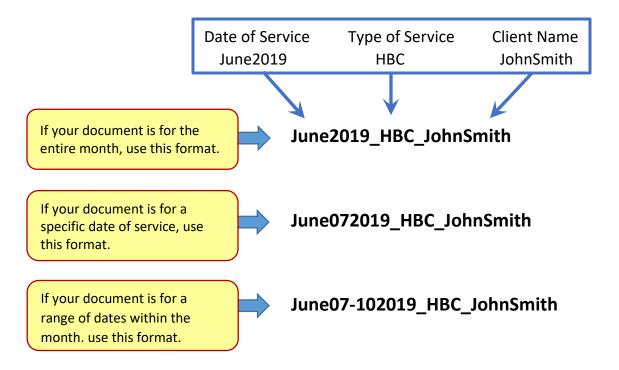

### **Attaching Documents**

 Providers <u>must</u> save each required document using the following naming format as: "Date of Service\_Service\_Client name". See examples below:

- **Date of Service** For Monthly Reports use the following date format, MonthYr (ex: April2019). For date specific documentation use MonthDayYr (ex: April072019). For a range of dates within the month, use MonthFirstDay-LastDayYr (ex: April07-102019).
- **Type of Service** A list of service component acronyms can be found at the end of this document.
- **Client Name** For an individual, use the client's name. For multiple case participants, use the Case name.
  - ▶ Please note: CMHI Providers uploading documents for CMHI service referrals must include the component (A list of service component acronyms can be found at the end of this document) in the name format.

CMHI providers <u>must</u> save each required document using the following format as: "Date of Service\_Service\_Component\_Client name". See examples below.

▶ Please note: Residential Providers uploading documents for BX/BH/RF service referrals must include the component (A list of service component acronyms can be found at the end of this document) in the name format.