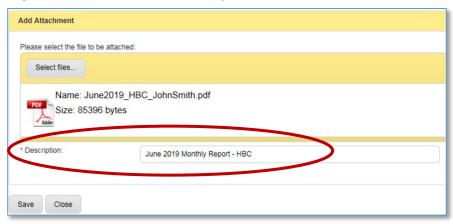

e. The **Case Information** page will open. Click **Add Attachment** on the right side under **Quick Links**.

f. Click the Select files button to go find the electronic file on your computer to be attached. Make sure it's named correctly using the specific naming format mentioned earlier in Step 1 (e.g.: Date of Service\_Service\_Client name) or for CMHI attachments (Date of Service\_Service\_Component\_Client name) or for Residential attachments (Date of Service\_Placement\_Component\_Client name).

## **Residential Provider Service Example:**

h. In the **Description** field, enter a short description of what the document is. Then click **Save.** 