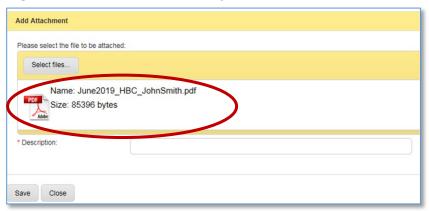

### **Regular Provider Service Example:**

### **Attaching Documents**

 Providers <u>must</u> save each required document using the following naming format as: "Date of Service\_Service\_Client name". See examples below:

- **Date of Service** For Monthly Reports use the following date format, MonthYr (ex: April2019). For date specific documentation use MonthDayYr (ex: April072019). For a range of dates within the month, use MonthFirstDay-LastDayYr (ex: April07-102019).
- **Type of Service** A list of service component acronyms can be found at the end of this document.
- **Client Name** For an individual, use the client's name. For multiple case participants, use the Case name.
  - ▶ Please note: CMHI Providers uploading documents for CMHI service referrals must include the component (A list of service component acronyms can be found at the end of this document) in the name format.