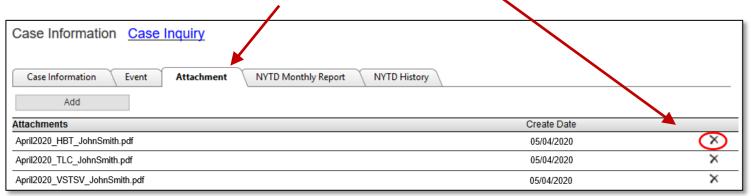

## **Deleting Attachments**

Uploaded attachments can be deleted by selecting the "X" for that attachment line on the Case Information page "Attachment" tab.