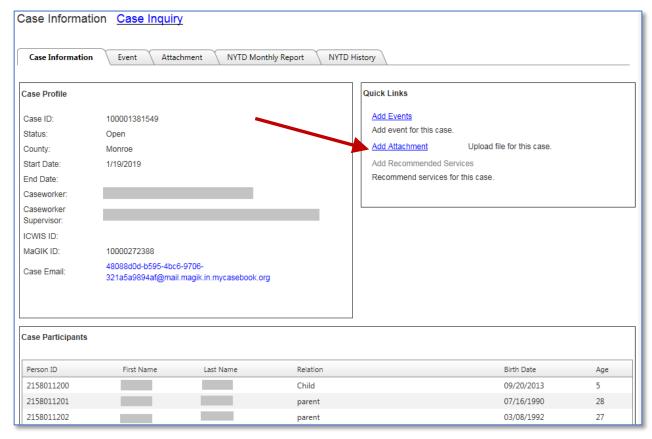

e. The **Case Information** page will open. Click **Add Attachment** on the right side under **Quick Links**.

f. Click the Select files button to go find the electronic file on your computer to be attached. Make sure it's named correctly using the specific naming format mentioned earlier in Step 1 (e.g.: Date of Service\_Service\_Client name) or for CMHI attachments (Date of Service\_Service\_Component\_Client name) or for Residential attachments (Date of Service\_Placement\_Component\_Client name).