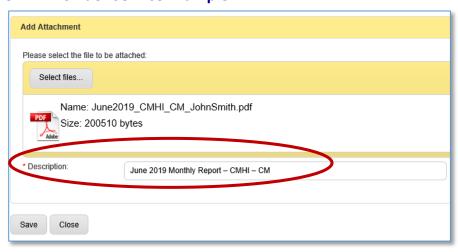

e. The **Case Information** page will open. Click **Add Attachment** on the right side under **Quick Links**.

f. Click the Select files button to go find the electronic file on your computer to be attached. Make sure it's named correctly using the specific naming format mentioned earlier in Step 1 (e.g.: Date of Service\_Service\_Client name) or for CMHI attachments (Date of Service\_Service\_Component\_Client name) or for Residential attachments (Date of Service\_Placement\_Component\_Client name).

## **Residential Provider Service Example:**

h. In the **Description** field, enter a short description of what the document is. Then click **Save.** 