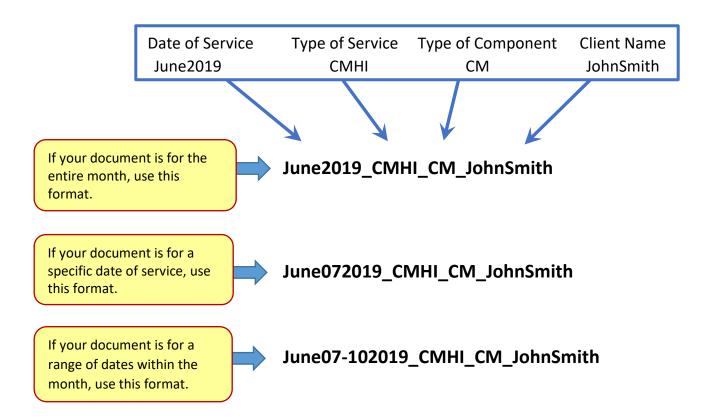

CMHI providers <u>must</u> save each required document using the following format as: "Date of Service\_Service\_Component\_Client name". See examples below.

▶ Please note: Residential Providers uploading documents for BX/BH/RF service referrals must include the component (A list of service component acronyms can be found at the end of this document) in the name format.