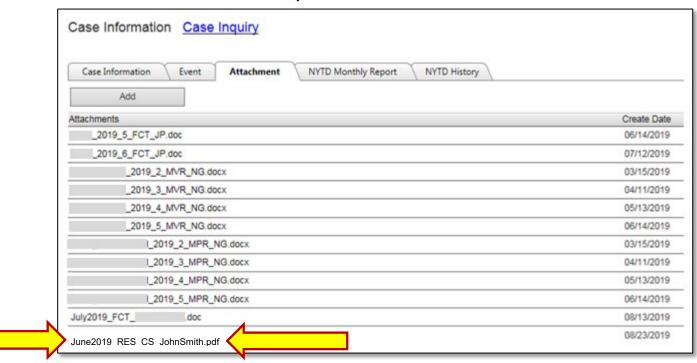

#### **Residential Provider Service Example:**

i. Once the document is saved, it can be viewed on the **Case Information** page "**Attachment**" tab.

#### **Residential Provider Service Example:**

- 3. The system will take you back to the Case Information page where you can either logout or continue attaching any remaining required case documents.
- 4. When completed, your invoice can now be submitted for review.