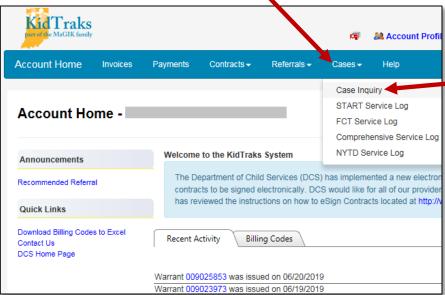

https://magik.dcs.in.gov

b. Click on KidTraks.

c. Click the menu item named **Cases**, then select **Case Inquiry** from the drop-down list of options.

d. The **Case Inquiry** page will open. Enter the identifying information to search for the specific DCS Case, then **click the Search button**. Click **Select** to open the case.