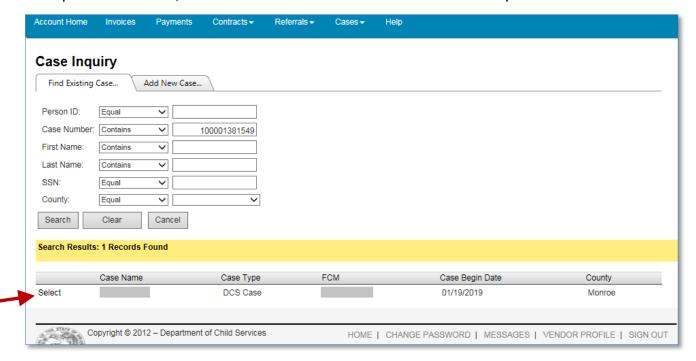

https://magik.dcs.in.gov

b. Click on KidTraks.

c. Click the menu item named **Cases**, then select **Case Inquiry** from the drop-down list of options.

d. The **Case Inquiry** page will open. Enter the identifying information to search for the specific DCS Case, then **click the Search button**. Click **Select** to open the case.