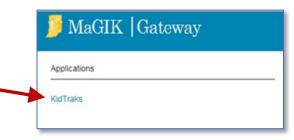

https://magik.dcs.in.gov

b. Click on KidTraks.

c. Click the menu item named **Cases**, then select **Case Inquiry** from the drop-down list of options.

d. The **Case Inquiry** page will open. Enter the identifying information to search for the specific DCS Case, then **click the Search button**. Click **Select** to open the case.