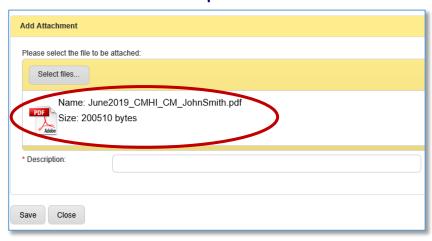

#### **CMHI Provider Service Example:**

CMHI providers <u>must</u> save each required document using the following format as: "Date of Service\_Service\_Component\_Client name". See examples below.

▶ Please note: Residential Providers uploading documents for BX/BH/RF service referrals must include the component (A list of service component acronyms can be found at the end of this document) in the name format.